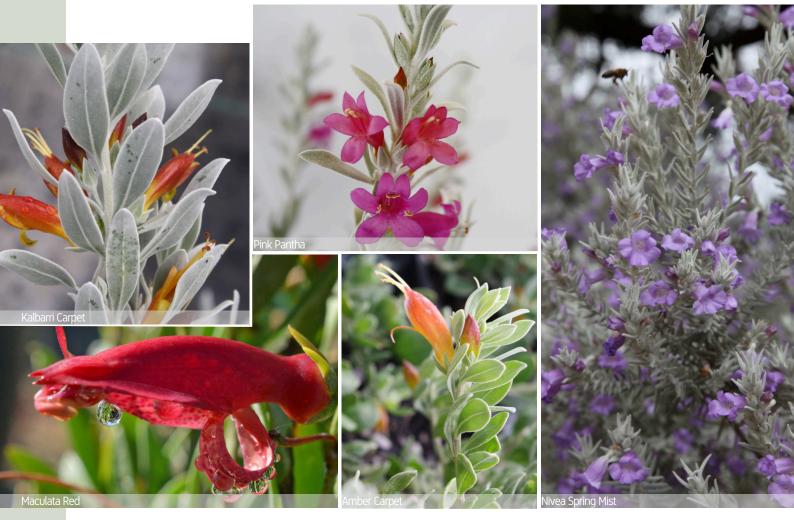

## NATIVE EREMOPHILA'S

These resilient and drought-tolerant shrubs are native to Australia, where they thrive in arid and semi-arid regions. Eremophilas are renowned for their ability to adapt to harsh environmental conditions, displaying a diverse range of forms, from low-lying ground covers to tall shrubs. The plants are characterized by their small, tubular flowers that come in various colors, including shades of purple, pink, and red. The foliage is often aromatic, and some species are known for their traditional medicinal uses among Indigenous Australian communities. Gardeners appreciate Eremophilas for their unique appearance, hardiness, and ability to attract pollinators, making them a fascinating and ecologically valuable addition to both natural landscapes and cultivated gardens.

| Eremophila Type      | Height | Width | Foliage Colour | Flower Colour |
|----------------------|--------|-------|----------------|---------------|
| Mullewa Spring       | 150cm  | 120cm |                |               |
| Purple Carpet        | 50cm   | 150cm |                |               |
| Nivea Spring Mist    | 200cm  | 200cm |                |               |
| Crazy Mac            | 120cm  | 120cm |                |               |
| Fairy Floss          | 200cm  | 150cm |                |               |
| Minnie Pink          | 120cm  | 150cm |                |               |
| Pink Pantha          | 50cm   | 200cm |                |               |
| alt x mac Wild Berry | 120cm  | 150cm |                |               |
| Magic Bush           | 150cm  | 150cm |                |               |
| Pink Passion         | 120cm  | 120cm |                |               |
| Ruby Red             | 120cm  | 150cm |                |               |
| Red Desert           | 30cm   | 100cm |                |               |
| Maculata Red         | 200cm  | 150cm |                |               |
| Silver Flame         | 80cm   | 150cm |                |               |
| Glabra Dawes         | 80cm   | 100cm |                |               |
| Amber Carpet         | 30cm   | 200cm |                |               |
| Balalla Gold         | 20cm   | 200cm |                |               |
| Blue Horizon         | 25cm   | 100cm |                |               |
| Kalbarri Carpet      | 20cm   | 200cm |                |               |
| Glabra Prostrata     | 30cm   | 300cm |                |               |
| Allara               | 120cm  | 120cm |                |               |
| Winter Gold          | 150cm  | 150cm |                |               |
| Lime Gold            | 120cm  | 150cm |                |               |
| Glabra Compactum     | 50cm   | 150cm |                |               |